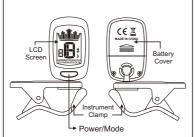

#### ILLUSTRATION

## **OPERATION**

- 1. Press the power button and hold on to turn on (off) the tuner.
- 2. Press the power button continuously to select turning item out of Chromatic, Guitar, Bass, Ukulele and Violin.
- Clip on strongest vibrating part of your instrument.
- 4. When it is in tune, the backlit Turns GREEN. When it is Sharp or Flat, the backlit turns WHITE.
- 5. The unit will shut off automatically if there is no signal within 5 minutes.
- 6. the unit will self-motion memory last time your setting, if reinstall the battery, the unit automatic return to initial setting.